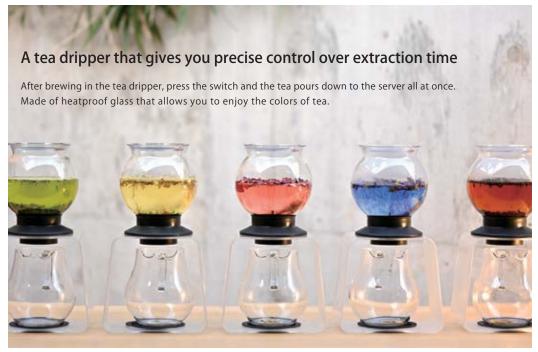

Cold brew teapot with a brewing basket tea strainer **HCC-12-SG** 

C/T24 142992 W125 x D93 x H290mm Φ88mm Practical capacity 1,200mL

Push the switch to extract.

The Tea Dripper Largo Stand Set includes an ice tea pitcher with a spout formed to prevent ice from falling out.

# Tea Dripper LARGO 35 TDR-35B

C/T12 022331 W123 x D114 x H120mm Ф110 Practical capacity 350mL Material: Lid / AS resin

Glass bowl / Heatproof glass Inner holder, Base / Silicone rubber Filter, Inner holder(Stainless steel ball) / Stainless steel Switch / Polypropylene

## Tea Dripper LARGO 35 Server Set **TDR-5012B**

C/T12 022348 W150 x D116 x H205mm Ф110 Dripper practical capacity 350mL Server practical capacity 450mL Material: Lid / AS resin

LId / AS resili Glass bowl / Heatproof glass Inner holder, Base / Silicone rubber Filter, Inner holder(Stainless steel ball) / Stainless steel Switch / Polypropylene

## Tea Dripper LARGO TDR-80B

C/T12 022300 W130 x D130 x H165mm Φ100 Practical capacity 800ml Material: Lid / AS resin Glass bowl / Heatproof glass

Glass bowl / Heatproof glass Inner holder, Base / Silicone rubber Filter, Inner holder(Stainless steel ball) / Stainless steel Switch / Polypropylene

Tea Dripper LARGO Stand Set TDR-8006T

C/T6 022317 W170 x D134 x H309mm Practical capacity of dripper 800ml Practical capacity of pitcher 800ml Material: Lid / AS resin

: Lud / AS resin
Glass bowl, loed tea pitcher / Heatproof glass
Inner holder, Base, Drip tray, Antislip stickers / Silicone rubber
Filter, Inner holder(Stainless steel ball) / Stainless steel
Switch / Polypropylene
Stand / Polymethyl methacrylate