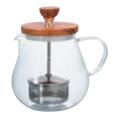

#### Pull-up strainer type Teaor Wood

We gave it a natural look by making the wooden parts from olive wood. Pull the strainer up once tea has reached the desired strength like a tea bag. Therefore, you can get a second cup that is as good as the first.

Brew to your desired strength.

The strainer is removable.

Pull-up Tea Maker **TEO-45-OV** 

C/T24 154117 W150 x D116 x H138mm Φ82mm Practical capacity 450mL

Material: Glass bowl / Heatproof glass Lid, Knob / Olive wood Knob pedestal, Inner Lid / Polypropylene Strainer, Shaft, Nut / Stainless steel