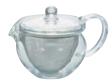

## Filter-in bottle FIB-75-W

C/T24 038356 W87 x D84 x H300mm  $\Phi$ 71mm Practical capacity 750mL

Material: Main body/heatproof glass Spout/stopper/silicone rubber Filter/Polypropylene

GOOD DESIGN AWARD 2013 WINNER IDEA SILVER AWARD 2013 WINNER IF DESIGN AWARD 2014 WINNER

Filter-in bottle FIB-75-SPR

038363

Filter-in bottle **FIB-75-SG** 038370

JIDA Design Museum Selection Award 2019 WINNER

As a personal bottle

A filter mesh is set inside the the drinking spout.