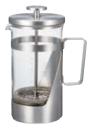

# Harior 7 THSV-2-HSV

C/T24-105911 W136 x D92 x H128mm  $\Phi90$  Practical capacity 300mL  $\,$  2 cups

Material: Body / Heatproof glass Lid, Knob, Holder, Shaft, Filter / Stainless steel

# Harior 7 THSV-4-HSV

C/T12 105928 W136 x D92 x H184mm Ф90 Practical capacity 600mL 4 cups

Harior 7 has a double mesh filter, allowing you to enjoy a smooth taste.