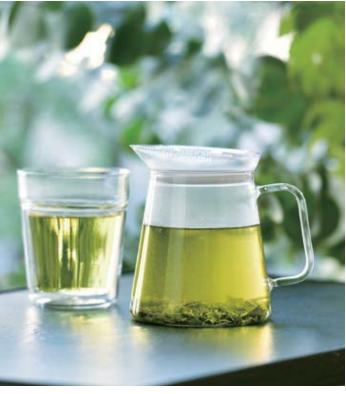

#### Carafe-shaped cold brew tea bottle.

Following the filter-in bottle, we now have a carafe-shaped cold brew tea bottle. The filter and spout are integrated, making it easier to clean. The capacity is 1,000mL at the bottom where the spout fits. (Printed scale is 900mL)

Just add tea leaves and water to the bottle.

Cleaning is easy as the filter and spout are integrated into one part.