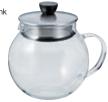

#### Tea pitcher with a friendly feel

A tea pitcher made of heatproof glass, stainless steel and natural wood, that can be used with a casual and friendly feel.

The stainless steel strainer is built with a stopper that secures inside the glass.
Due to the etched mesh design, the tea leaf is less likely to leak, while also allowing for easy cleaning.

## Tea Pitcher TPC-45HSV

C/T24 093928 W140 x D105 x H123mm Φ67mm Practical capacity 450mL

Material: Main body/heat-resistant glass Lid strainer/stainless steel Lid knob/natural wood

Tea Pitcher TPC-70HSV

C/T24 093935 W156 x D120 x H148mm Φ82mm Practical capacity 700mL