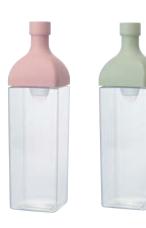

#### Wine bottle shaped cold brew tea bottle.

Created from the idea to enjoy cold brew tea like wine during meals, we designed the wine bottle shaped filter-in bottle.

The filter is fixed onto the spout, so you can pour directly.

Available in two sizes: 750mL and 300mL.

Just put tea leaves and water in the bottle.

The filter is fixed onto the spout, so you can pour directly.