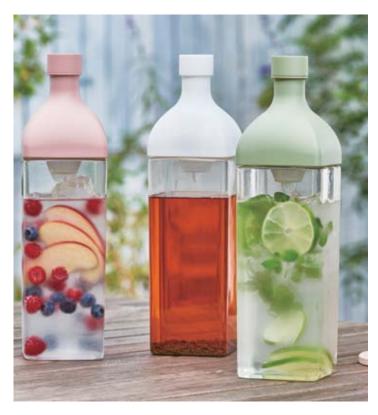

#### Wine bottle shaped cold brew tea bottle.

Created from the idea to enjoy cold brew tea like wine during meals, we designed the wine bottle shaped filter-in bottle.

The filter is fixed onto the spout, so you can pour directly.

Available in two sizes: 750mL and 300mL.

Just put tea leaves and water in the bottle.

The filter is fixed onto the spout, so you can pour directly.