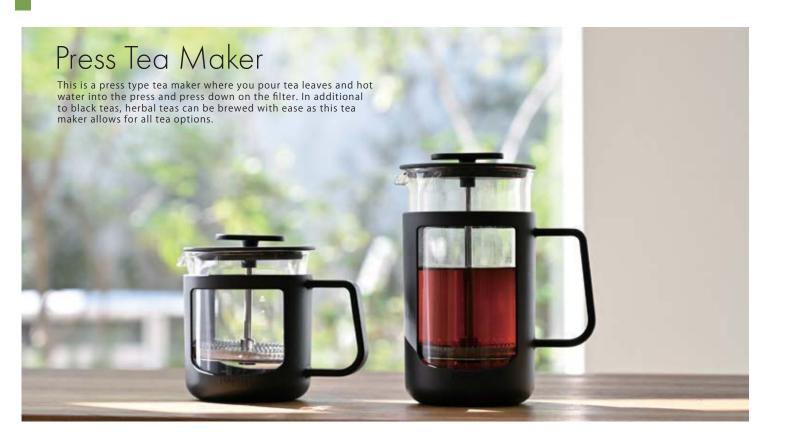

#### Cafe Press U CPU-2-B

C/T24 105843 W139 x D93 x H116mm Φ90 Practical capacity 300mL 2cups

Material: Body / Heatproof glass Lid, Knob, Holder / Polypropylene Shaft, Filter / Stainless steel

#### Cafe Press U CPU-4-B

C/T24 105898 W139 x D93 x H172mm Φ90 Practical capacity 600mL 4cups

# Harior 7 THSV-2-HSV

C/T24-105911 W136 x D92 x H128mm  $\Phi90$  Practical capacity 300mL  $\,$  2 cups

Material: Body / Heatproof glass Lid, Knob, Holder, Shaft, Filter / Stainless steel

# Harior 7 THSV-4-HSV

C/T12 105928 W136 x D92 x H184mm Ф90 Practical capacity 600mL 4 cups

Harior 7 has a double mesh filter, allowing you to enjoy a smooth taste.