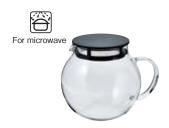

#### A teapot with a large tea strainer

A large tea strainer is used so that tea can be easily extracted even with a small amount of water, allowing the tea leaves room to expand. Try using fruit in the tea for various combinations to enjoy. Microwave safe when the metal strainer is removed.

Cha Cha Tea Pot Natsume CHRN-2N

C/T24 093140 W150 x D105 x H116mm Φ99mm Practical capacity 360mL

Material: Glass pot, Lid / Heatproof glass Strainer / Polypropylene Strainer mesh / Polyester resin

Cha Cha Tea Pot Natsume CHRN-4N