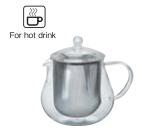

#### Carafe-shaped cold brew tea bottle.

Following the filter-in bottle, we now have a carafe-shaped cold brew tea bottle. The filter and spout are integrated, making it easier to clean. The capacity is 1,000mL at the bottom where the spout fits. (Printed scale is 900mL)

Just add tea leaves and water to the bottle.

Cleaning is easy as the filter and spout are integrated into one part.

# Filter-in Carafe FIR-100-TY

C/T24 038615
W84 x D84 x H307mm Φ71mm
Full capacity 1,000mL
(Practical capacity: 900mL)
Material: Main body/heatproof glass
Spout/stopper with filter/silicone rubber

Filter-in Carafe FIR-100-TG 038592