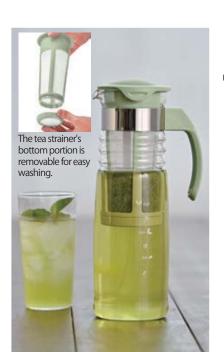

#### Carafe-shaped cold brew tea bottle.

Following the filter-in bottle, we now have a carafe-shaped cold brew tea bottle. The filter and spout are integrated, making it easier to clean. The capacity is 1,000mL at the bottom where the spout fits. (Printed scale is 900mL)

Just add tea leaves and water to the bottle.

Cleaning is easy as the filter and spout are integrated into one part.

# Filter-in Carafe FIR-100-TY

C/T24 038615
W84 x D84 x H307mm Φ71mm
Full capacity 1,000mL
(Practical capacity: 900mL)
Material: Main body/heatproof glass
Spout/stopper with filter/silicone rubber

Filter-in Carafe FIR-100-TG 038592