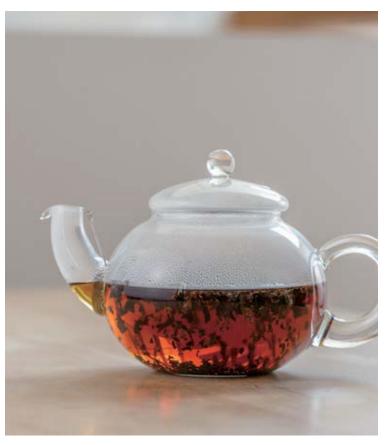

# A heat-resistant glass teapot (kyusu) for enjoying Japanese tea in style. To brew delicious tea, a large tea strainer that fits the glass shape thoroughly extracts the tea leaves' flavor. Designed for easy pouring, it allows smooth pouring down to the last drop. A heat-resistant glass teapot that lets you enjoy Japanese tea more stylishly.

The tapered spout makes it easy to pour tea. (CHZ)

The form enables users to pour the last drop of tea smoothly.

#### Cha Cha Kyusu "Zen" CHZ-30T

C/T24 094413 W156 x D110 x H90mm Φ110mm Practical capacity 300mL

Material: Glass pot, Lid / Heatproof glass Strainer / Stainless steel

Cha Cha Kyusu "Zen" CHZ-45T

C/T24 094420 W168 x D120 x H100mm Φ120mm Practical capacity 450mL