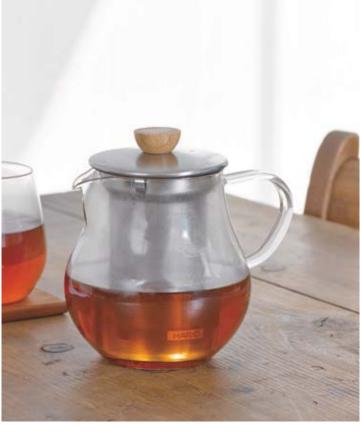

#### Carafe-shaped cold brew tea bottle.

Following the filter-in bottle, we now have a carafe-shaped cold brew tea bottle. The filter and spout are integrated, making it easier to clean. The capacity is 1,000mL at the bottom where the spout fits. (Printed scale is 900mL)

Just add tea leaves and water to the bottle.

Cleaning is easy as the filter and spout are integrated into one part.

# Filter-in Carafe FIR-100-TY

C/T24 038615
W84 x D84 x H307mm Φ71mm
Full capacity 1,000mL
(Practical capacity: 900mL)
Material: Main body/heatproof glass
Spout/stopper with filter/silicone rubber

Filter-in Carafe FIR-100-TG 038592