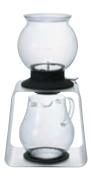

# Tea Dripper LARGO 35 TDR-35B

C/T12 022331 W123 x D114 x H120mm Ф110 Practical capacity 350mL Material: Lid / AS resin

Glass bowl / Heatproof glass Inner holder, Base / Silicone rubber Filter, Inner holder(Stainless steel ball) / Stainless steel Switch / Polypropylene

## Tea Dripper LARGO 35 Server Set **TDR-5012B**

C/T12 022348 W150 x D116 x H205mm Ф110 Dripper practical capacity 350mL Server practical capacity 450mL Material: Lid / AS resin

LId / AS resili Glass bowl / Heatproof glass Inner holder, Base / Silicone rubber Filter, Inner holder(Stainless steel ball) / Stainless steel Switch / Polypropylene

## Tea Dripper LARGO TDR-80B

C/T12 022300 W130 x D130 x H165mm Φ100 Practical capacity 800ml Material: Lid / AS resin Glass bowl / Heatproof glass

Glass bowl / Heatproof glass Inner holder, Base / Silicone rubber Filter, Inner holder(Stainless steel ball) / Stainless steel Switch / Polypropylene

Tea Dripper LARGO Stand Set TDR-8006T

C/T6 022317 W170 x D134 x H309mm Practical capacity of dripper 800ml Practical capacity of pitcher 800ml Material: Lid / AS resin

: Lud / AS resin
Glass bowl, loed tea pitcher / Heatproof glass
Inner holder, Base, Drip tray, Antislip stickers / Silicone rubber
Filter, Inner holder(Stainless steel ball) / Stainless steel
Switch / Polypropylene
Stand / Polymethyl methacrylate