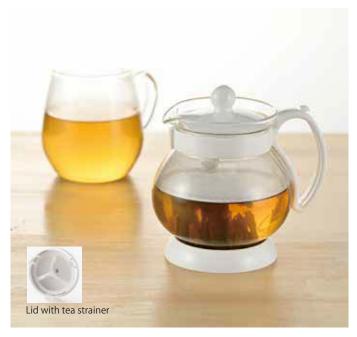

Ka-Ku Bottle KAB-120-SPR 037595

Ka-Ku Bottle **KAB-120-SG** 037588

For hot drink

Cold Brew Tea Pot MD-10-SG

C/T24 143395 W84 x D82 x H265mm Φ76mm Practical capacity 1,000mL

Material: Body / Heatproof glass Lid, Strainer, frame / Polypropylene Mesh / Polyester Lid Packing / Silicone rubber

Cold brew teapot with a brewing basket tea strainer **HCC-7-SG** 

C/T24 142985 W125 x D93 x H203mm  $\Phi$ 88mm Practical capacity 700mL

Material: Body / Heatproof glass Lid, Strainer, frame, Handle / Polypropylene Strainer Mesh / Polyester Band / Stainless steel

Cold brew teapot with a brewing basket tea strainer **HCC-12-SG** 

C/T24 142992 W125 x D93 x H290mm Φ88mm Practical capacity 1,200mL

Push the switch to extract.

The Tea Dripper Largo Stand Set includes an ice tea pitcher with a spout formed to prevent ice from falling out.