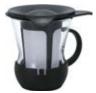

Ka-Ku Bottle KAB-120-SPR 037595

Ka-Ku Bottle **KAB-120-SG** 037588

For hot drink

Cold Brew Tea Pot MD-10-SG

C/T24 143395 W84 x D82 x H265mm Φ76mm Practical capacity 1,000mL

Material: Body / Heatproof glass Lid, Strainer, frame / Polypropylene Mesh / Polyester Lid Packing / Silicone rubber