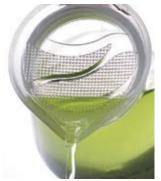

#### Carafe-shaped cold brew tea bottle.

Following the filter-in bottle, we now have a carafe-shaped cold brew tea bottle. The filter and spout are integrated, making it easier to clean. The capacity is 1,000mL at the bottom where the spout fits. (Printed scale is 900mL)

Just add tea leaves and water to the bottle.

Cleaning is easy as the filter and spout are integrated into one part.