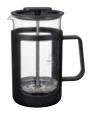

#### Cafe Press U CPU-2-B

C/T24 105843 W139 x D93 x H116mm Φ90 Practical capacity 300mL 2cups

Material: Body / Heatproof glass Lid, Knob, Holder / Polypropylene Shaft, Filter / Stainless steel

#### Cafe Press U CPU-4-B

C/T24 105898 W139 x D93 x H172mm Φ90 Practical capacity 600mL 4cups