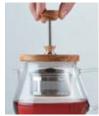

#### Pull-up strainer type Teaor Wood

We gave it a natural look by making the wooden parts from olive wood. Pull the strainer up once tea has reached the desired strength like a tea bag. Therefore, you can get a second cup that is as good as the first.

Brew to your desired strength.

The strainer is removable.

Pull-up Tea Maker **TEO-45-OV** 

C/T24 154117 W150 x D116 x H138mm Φ82mm Practical capacity 450mL

Material: Glass bowl / Heatproof glass Lid, Knob / Olive wood Knob pedestal, Inner Lid / Polypropylene Strainer, Shaft, Nut / Stainless steel