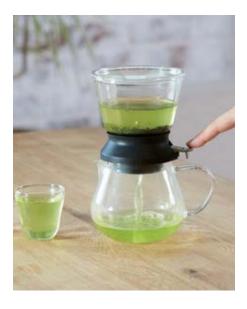

Cold brew teapot with a brewing basket tea strainer **HCC-12-SG** 

C/T24 142992 W125 x D93 x H290mm Φ88mm Practical capacity 1,200mL

Push the switch to extract.

The Tea Dripper Largo Stand Set includes an ice tea pitcher with a spout formed to prevent ice from falling out.

# Tea Dripper LARGO 35 TDR-35B

C/T12 022331 W123 x D114 x H120mm Ф110 Practical capacity 350mL Material: Lid / AS resin

Glass bowl / Heatproof glass Inner holder, Base / Silicone rubber Filter, Inner holder(Stainless steel ball) / Stainless steel Switch / Polypropylene

## Tea Dripper LARGO 35 Server Set **TDR-5012B**

C/T12 022348 W150 x D116 x H205mm Ф110 Dripper practical capacity 350mL Server practical capacity 450mL Material: Lid / AS resin

LId / AS resili Glass bowl / Heatproof glass Inner holder, Base / Silicone rubber Filter, Inner holder(Stainless steel ball) / Stainless steel Switch / Polypropylene

## Tea Dripper LARGO TDR-80B

C/T12 022300 W130 x D130 x H165mm Φ100 Practical capacity 800ml Material: Lid / AS resin Glass bowl / Heatproof glass

Glass bowl / Heatproof glass Inner holder, Base / Silicone rubber Filter, Inner holder(Stainless steel ball) / Stainless steel Switch / Polypropylene

Tea Dripper LARGO Stand Set TDR-8006T

C/T6 022317 W170 x D134 x H309mm Practical capacity of dripper 800ml Practical capacity of pitcher 800ml Material: Lid / AS resin

: Lud / AS resin
Glass bowl, loed tea pitcher / Heatproof glass
Inner holder, Base, Drip tray, Antislip stickers / Silicone rubber
Filter, Inner holder(Stainless steel ball) / Stainless steel
Switch / Polypropylene
Stand / Polymethyl methacrylate