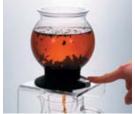

Cold brew teapot with a brewing basket tea strainer **HCC-12-SG** 

C/T24 142992 W125 x D93 x H290mm Φ88mm Practical capacity 1,200mL

Push the switch to extract.

The Tea Dripper Largo Stand Set includes an ice tea pitcher with a spout formed to prevent ice from falling out.

Tea Dripper LARGO Stand Set TDR-8006T

C/T6 022317 W170 x D134 x H309mm Practical capacity of dripper 800ml Practical capacity of pitcher 800ml Material: Lid / AS resin

: Lud / AS resin
Glass bowl, loed tea pitcher / Heatproof glass
Inner holder, Base, Drip tray, Antislip stickers / Silicone rubber
Filter, Inner holder(Stainless steel ball) / Stainless steel
Switch / Polypropylene
Stand / Polymethyl methacrylate

Add ice to make cold tea.

Can be poured in any direction at 360 degrees.

If you remove the filter part, you can use it as a drip server.