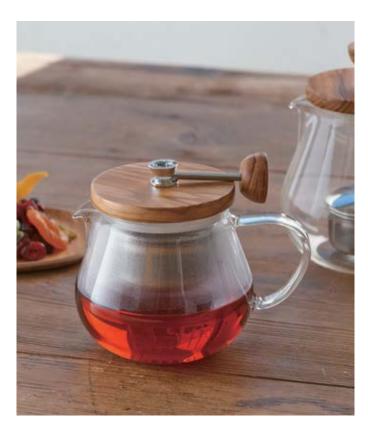

#### Pull-up strainer type Teaor Wood

We gave it a natural look by making the wooden parts from olive wood. Pull the strainer up once tea has reached the desired strength like a tea bag. Therefore, you can get a second cup that is as good as the first.

Brew to your desired strength.

The strainer is removable.

Pull-up Tea Maker **TEO-45-OV** 

C/T24 154117 W150 x D116 x H138mm Φ82mm Practical capacity 450mL

Material: Glass bowl / Heatproof glass Lid, Knob / Olive wood Knob pedestal, Inner Lid / Polypropylene Strainer, Shaft, Nut / Stainless steel