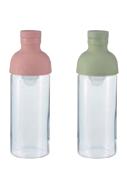

#### Wine bottle shaped cold brew tea bottle.

Created from the idea to enjoy cold brew tea like wine during meals, we designed the wine bottle shaped filter-in bottle.

The filter is fixed onto the spout, so you can pour directly.

Available in two sizes: 750mL and 300mL.

Just put tea leaves and water in the bottle.

The filter is fixed onto the spout, so you can pour directly.

## Filter-in bottle FIB-30-W

C/T24 038387 W70 x D68 x H206mm  $\Phi$ 57mm Practical capacity 300mL

Material: Main body/heatproof glass Spout/stopper/silicone rubber Filter/Polypropylene

Filter-in bottle FIB-30-SPR 038394