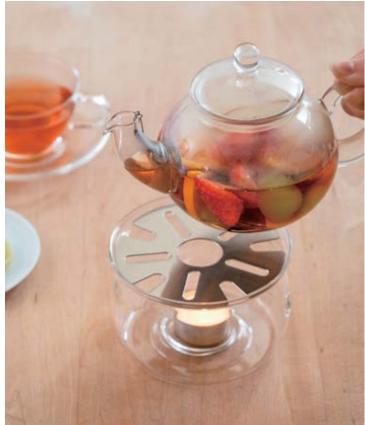

# Tea Warmer

#### Keeps tea at a delicious temperature.

The shape of the top plate was redesigned to ensure the best flavor. Even large pots won't easily stop air flow, helping the candle stay lit.

The top plate has air holes that are hard to block, making it difficult for the candle to go out.