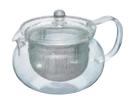

## Filter-in bottle FIB-30-W

C/T24 038387 W70 x D68 x H206mm  $\Phi$ 57mm Practical capacity 300mL

Material: Main body/heatproof glass Spout/stopper/silicone rubber Filter/Polypropylene

Filter-in bottle FIB-30-SPR 038394