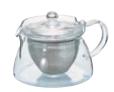

## Filter-in bottle FIB-30-W

C/T24 038387 W70 x D68 x H206mm  $\Phi$ 57mm Practical capacity 300mL

Material: Main body/heatproof glass Spout/stopper/silicone rubber Filter/Polypropylene

Filter-in bottle FIB-30-SPR 038394