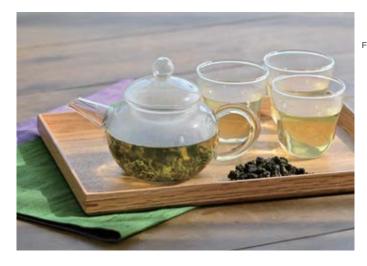

#### Carafe-shaped cold brew tea bottle.

Following the filter-in bottle, we now have a carafe-shaped cold brew tea bottle. The filter and spout are integrated, making it easier to clean. The capacity is 1,000mL at the bottom where the spout fits. (Printed scale is 900mL)

Just add tea leaves and water to the bottle.

Cleaning is easy as the filter and spout are integrated into one part.