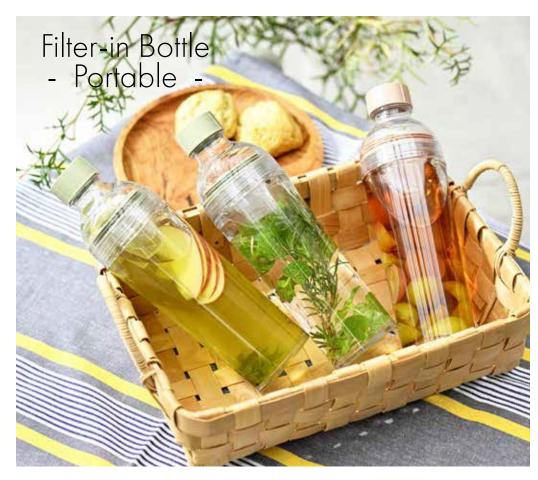

#### Filter-in Bottle Portable

The mouth and bottle are made with super-safe PCT resin, a BPA free, transparent, and heat- and impact-resistant material.

The built-in filter lets you take your favorite infused or fruit tea with you on the go.

Remove the strainer to use as a water bottle.

For use in the office or when working remotely

Filter-in Bottle -Portable-FIBP-40-SPR

C/T24 037830 W74 x D74 x H240mm Φ65mm Practical capacity 400mL Material: Bottle, Bottle top/PCT resin Filter/Polypropylene Packing/Silicone rubber