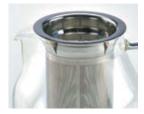

#### Carafe-shaped cold brew tea bottle.

Following the filter-in bottle, we now have a carafe-shaped cold brew tea bottle. The filter and spout are integrated, making it easier to clean. The capacity is 1,000mL at the bottom where the spout fits. (Printed scale is 900mL)

Just add tea leaves and water to the bottle.

Cleaning is easy as the filter and spout are integrated into one part.

# Filter-in Carafe FIR-100-TY

C/T24 038615
W84 x D84 x H307mm Φ71mm
Full capacity 1,000mL
(Practical capacity: 900mL)
Material: Main body/heatproof glass
Spout/stopper with filter/silicone rubber

Filter-in Carafe FIR-100-TG 038592