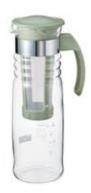

#### Carafe-shaped cold brew tea bottle.

Following the filter-in bottle, we now have a carafe-shaped cold brew tea bottle. The filter and spout are integrated, making it easier to clean. The capacity is 1,000mL at the bottom where the spout fits. (Printed scale is 900mL)

Just add tea leaves and water to the bottle.

Cleaning is easy as the filter and spout are integrated into one part.

# Filter-in Carafe FIR-100-TY

C/T24 038615
W84 x D84 x H307mm Φ71mm
Full capacity 1,000mL
(Practical capacity: 900mL)
Material: Main body/heatproof glass
Spout/stopper with filter/silicone rubber

Filter-in Carafe FIR-100-TG 038592