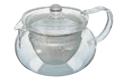

## Filter-in bottle FIB-75-W

C/T24 038356 W87 x D84 x H300mm  $\Phi$ 71mm Practical capacity 750mL

Material: Main body/heatproof glass Spout/stopper/silicone rubber Filter/Polypropylene

GOOD DESIGN AWARD 2013 WINNER IDEA SILVER AWARD 2013 WINNER IF DESIGN AWARD 2014 WINNER

Filter-in bottle FIB-75-SPR

038363

Filter-in bottle **FIB-75-SG** 038370

JIDA Design Museum Selection Award 2019 WINNER

As a personal bottle

A filter mesh is set inside the the drinking spout.