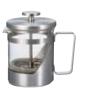

# Harior 7 THSV-2-HSV

C/T24-105911 W136 x D92 x H128mm  $\Phi90$  Practical capacity 300mL  $\,$  2 cups

Material: Body / Heatproof glass Lid, Knob, Holder, Shaft, Filter / Stainless steel

# Harior 7 THSV-4-HSV

C/T12 105928 W136 x D92 x H184mm Ф90 Practical capacity 600mL 4 cups

Harior 7 has a double mesh filter, allowing you to enjoy a smooth taste.