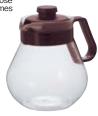

#### Carafe-shaped cold brew tea bottle.

Following the filter-in bottle, we now have a carafe-shaped cold brew tea bottle. The filter and spout are integrated, making it easier to clean. The capacity is 1,000mL at the bottom where the spout fits. (Printed scale is 900mL)

Just add tea leaves and water to the bottle.

Cleaning is easy as the filter and spout are integrated into one part.

# Filter-in Carafe FIR-100-TY

C/T24 038615
W84 x D84 x H307mm Φ71mm
Full capacity 1,000mL
(Practical capacity: 900mL)
Material: Main body/heatproof glass
Spout/stopper with filter/silicone rubber

Filter-in Carafe FIR-100-TG 038592