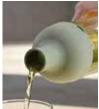

#### Wine bottle shaped cold brew tea bottle.

Created from the idea to enjoy cold brew tea like wine during meals, we designed the wine bottle shaped filter-in bottle.

The filter is fixed onto the spout, so you can pour directly.

Available in two sizes: 750mL and 300mL.

Just put tea leaves and water in the bottle.

The filter is fixed onto the spout, so you can pour directly.

## Filter-in bottle FIB-30-W

C/T24 038387 W70 x D68 x H206mm  $\Phi$ 57mm Practical capacity 300mL

Material: Main body/heatproof glass Spout/stopper/silicone rubber Filter/Polypropylene

Filter-in bottle FIB-30-SPR 038394