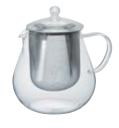

Ka-Ku Bottle KAB-120-SPR 037595

Ka-Ku Bottle **KAB-120-SG** 037588

For hot drink

Cold Brew Tea Pot MD-10-SG

C/T24 143395 W84 x D82 x H265mm Φ76mm Practical capacity 1,000mL

Material: Body / Heatproof glass Lid, Strainer, frame / Polypropylene Mesh / Polyester Lid Packing / Silicone rubber