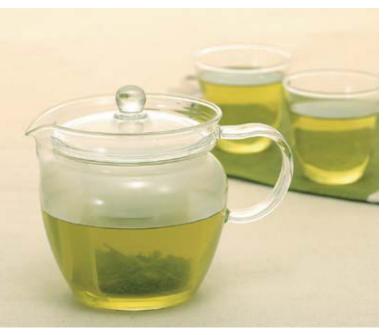

#### Carafe-shaped cold brew tea bottle.

Following the filter-in bottle, we now have a carafe-shaped cold brew tea bottle. The filter and spout are integrated, making it easier to clean. The capacity is 1,000mL at the bottom where the spout fits. (Printed scale is 900mL)

Just add tea leaves and water to the bottle.

Cleaning is easy as the filter and spout are integrated into one part.

# Filter-in Carafe FIR-100-TY

C/T24 038615
W84 x D84 x H307mm Φ71mm
Full capacity 1,000mL
(Practical capacity: 900mL)
Material: Main body/heatproof glass
Spout/stopper with filter/silicone rubber

Filter-in Carafe FIR-100-TG 038592