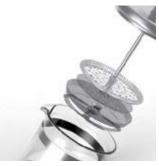

#### Pull-up strainer type Teaor Wood

We gave it a natural look by making the wooden parts from olive wood. Pull the strainer up once tea has reached the desired strength like a tea bag. Therefore, you can get a second cup that is as good as the first.

Brew to your desired strength.

The strainer is removable.

Pull-up Tea Maker **TEO-45-OV** 

C/T24 154117 W150 x D116 x H138mm Φ82mm Practical capacity 450mL

Material: Glass bowl / Heatproof glass Lid, Knob / Olive wood Knob pedestal, Inner Lid / Polypropylene Strainer, Shaft, Nut / Stainless steel