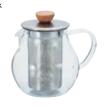

#### Carafe-shaped cold brew tea bottle.

Following the filter-in bottle, we now have a carafe-shaped cold brew tea bottle. The filter and spout are integrated, making it easier to clean. The capacity is 1,000mL at the bottom where the spout fits. (Printed scale is 900mL)

Just add tea leaves and water to the bottle.

Cleaning is easy as the filter and spout are integrated into one part.

# Filter-in Carafe FIR-100-TY

C/T24 038615
W84 x D84 x H307mm Φ71mm
Full capacity 1,000mL
(Practical capacity: 900mL)
Material: Main body/heatproof glass
Spout/stopper with filter/silicone rubber

Filter-in Carafe FIR-100-TG 038592