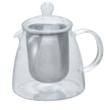

Cold brew teapot with a brewing basket tea strainer **HCC-7-SG** 

C/T24 142985 W125 x D93 x H203mm  $\Phi$ 88mm Practical capacity 700mL

Material: Body / Heatproof glass Lid, Strainer, frame, Handle / Polypropylene Strainer Mesh / Polyester Band / Stainless steel

Cold brew teapot with a brewing basket tea strainer **HCC-12-SG** 

C/T24 142992 W125 x D93 x H290mm Φ88mm Practical capacity 1,200mL

Push the switch to extract.

The Tea Dripper Largo Stand Set includes an ice tea pitcher with a spout formed to prevent ice from falling out.