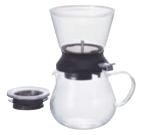

# Tea Dripper LARGO 35 TDR-35B

C/T12 022331 W123 x D114 x H120mm Ф110 Practical capacity 350mL Material: Lid / AS resin

Glass bowl / Heatproof glass Inner holder, Base / Silicone rubber Filter, Inner holder(Stainless steel ball) / Stainless steel Switch / Polypropylene

## Tea Dripper LARGO 35 Server Set **TDR-5012B**

C/T12 022348 W150 x D116 x H205mm Ф110 Dripper practical capacity 350mL Server practical capacity 450mL Material: Lid / AS resin

LId / AS resili Glass bowl / Heatproof glass Inner holder, Base / Silicone rubber Filter, Inner holder(Stainless steel ball) / Stainless steel Switch / Polypropylene

## Tea Dripper LARGO TDR-80B

C/T12 022300 W130 x D130 x H165mm Φ100 Practical capacity 800ml Material: Lid / AS resin Glass bowl / Heatproof glass

Glass bowl / Heatproof glass Inner holder, Base / Silicone rubber Filter, Inner holder(Stainless steel ball) / Stainless steel Switch / Polypropylene

Tea Dripper LARGO Stand Set TDR-8006T

C/T6 022317 W170 x D134 x H309mm Practical capacity of dripper 800ml Practical capacity of pitcher 800ml Material: Lid / AS resin

: Lud / AS resin
Glass bowl, loed tea pitcher / Heatproof glass
Inner holder, Base, Drip tray, Antislip stickers / Silicone rubber
Filter, Inner holder(Stainless steel ball) / Stainless steel
Switch / Polypropylene
Stand / Polymethyl methacrylate