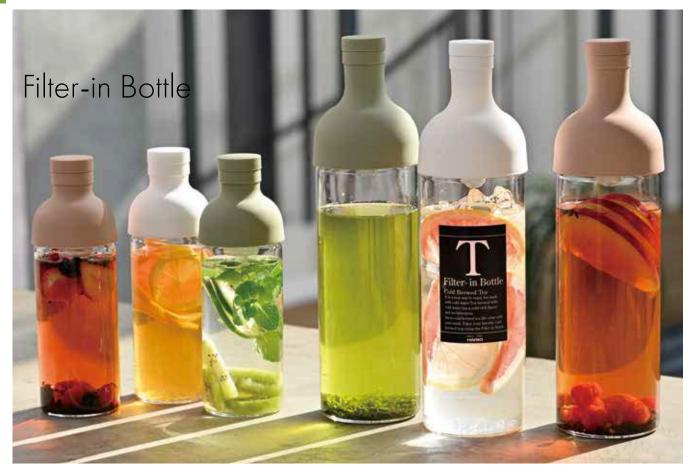

#### Wine bottle shaped cold brew tea bottle.

Created from the idea to enjoy cold brew tea like wine during meals, we designed the wine bottle shaped filter-in bottle.

The filter is fixed onto the spout, so you can pour directly.

Available in two sizes: 750mL and 300mL.

Just put tea leaves and water in the bottle.

The filter is fixed onto the spout, so you can pour directly.

## Filter-in bottle FIB-30-W

C/T24 038387 W70 x D68 x H206mm  $\Phi$ 57mm Practical capacity 300mL

Material: Main body/heatproof glass Spout/stopper/silicone rubber Filter/Polypropylene

Filter-in bottle FIB-30-SPR 038394

## Filter-in bottle FIB-75-W

C/T24 038356 W87 x D84 x H300mm  $\Phi$ 71mm Practical capacity 750mL

Material: Main body/heatproof glass Spout/stopper/silicone rubber Filter/Polypropylene

GOOD DESIGN AWARD 2013 WINNER IDEA SILVER AWARD 2013 WINNER IF DESIGN AWARD 2014 WINNER