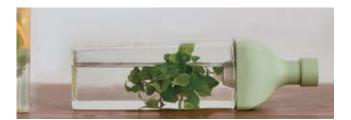

# A newly released square bottle stores tea in a horizontal position

This is a square bottle made of PCT resin. A filter inside the spout enables you to make cold brewed tea in the bottle. Due to its large 1,200 ml capacity, you can prepare plenty of cold brewed tea or flavored water for storage.

The filter mesh is fixed directly to the inside of the spout, so you can pour directly.

The tea can be stored in a horizontal position in a refrigerator shelf.

The bottle can be placed in the door pocket of a refrigerator.

#### Ka-Ku Bottle KAB-120-W

C/T24 037571 W90 x D90 x H320mm Φ85mm Practical capacity 1,200mL

Material: Bottle packing, Cap packing / Silicone rubber Removable bottle top, Filter, Mesh / Polypropylene Bottle / PCT resin