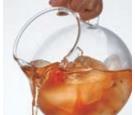

Cold brew teapot with a brewing basket tea strainer **HCC-12-SG** 

C/T24 142992 W125 x D93 x H290mm Φ88mm Practical capacity 1,200mL

Push the switch to extract.

The Tea Dripper Largo Stand Set includes an ice tea pitcher with a spout formed to prevent ice from falling out.

# Tea Dripper LARGO 35 TDR-35B

C/T12 022331 W123 x D114 x H120mm Ф110 Practical capacity 350mL Material: Lid / AS resin

Glass bowl / Heatproof glass Inner holder, Base / Silicone rubber Filter, Inner holder(Stainless steel ball) / Stainless steel Switch / Polypropylene