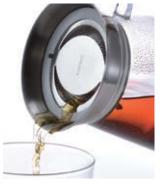

#### Carafe-shaped cold brew tea bottle.

Following the filter-in bottle, we now have a carafe-shaped cold brew tea bottle. The filter and spout are integrated, making it easier to clean. The capacity is 1,000mL at the bottom where the spout fits. (Printed scale is 900mL)

Just add tea leaves and water to the bottle.

Cleaning is easy as the filter and spout are integrated into one part.