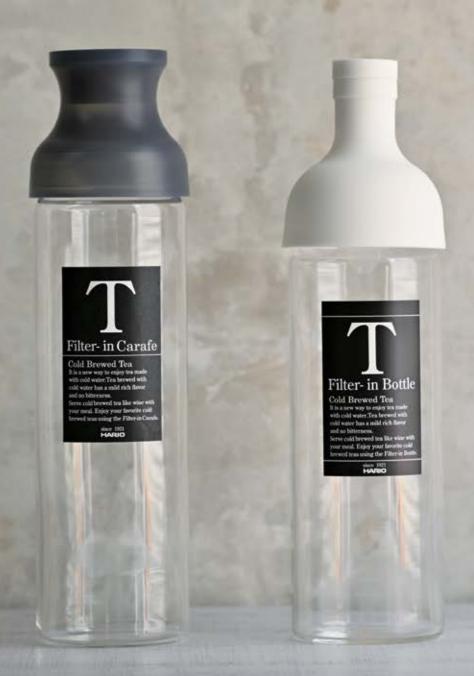

#### Carafe-shaped cold brew tea bottle.

Following the filter-in bottle, we now have a carafe-shaped cold brew tea bottle. The filter and spout are integrated, making it easier to clean. The capacity is 1,000mL at the bottom where the spout fits. (Printed scale is 900mL)

Just add tea leaves and water to the bottle.

Cleaning is easy as the filter and spout are integrated into one part.

#### Wine bottle shaped cold brew tea bottle.

Created from the idea to enjoy cold brew tea like wine during meals, we designed the wine bottle shaped filter-in bottle.

The filter is fixed onto the spout, so you can pour directly.

Available in two sizes: 750mL and 300mL.

Just put tea leaves and water in the bottle.

The filter is fixed onto the spout, so you can pour directly.