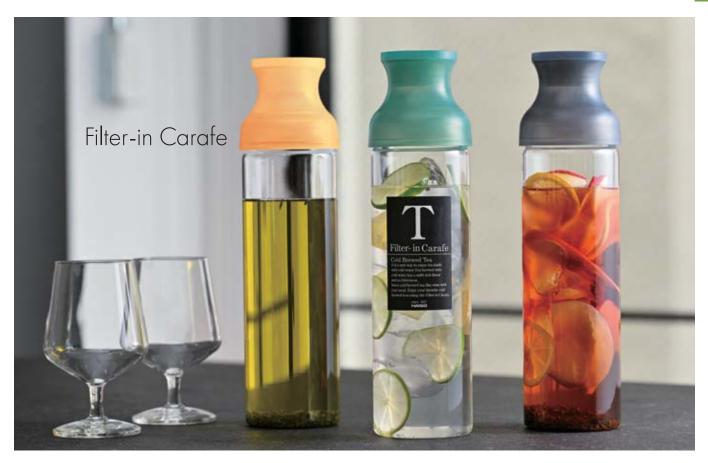

#### Wine bottle shaped cold brew tea bottle.

Created from the idea to enjoy cold brew tea like wine during meals, we designed the wine bottle shaped filter-in bottle.

The filter is fixed onto the spout, so you can pour directly.

Available in two sizes: 750mL and 300mL.

Just put tea leaves and water in the bottle.

The filter is fixed onto the spout, so you can pour directly.