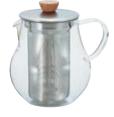

#### Carafe-shaped cold brew tea bottle.

Following the filter-in bottle, we now have a carafe-shaped cold brew tea bottle. The filter and spout are integrated, making it easier to clean. The capacity is 1,000mL at the bottom where the spout fits. (Printed scale is 900mL)

Just add tea leaves and water to the bottle.

Cleaning is easy as the filter and spout are integrated into one part.

# Filter-in Carafe FIR-100-TY

C/T24 038615
W84 x D84 x H307mm Φ71mm
Full capacity 1,000mL
(Practical capacity: 900mL)
Material: Main body/heatproof glass
Spout/stopper with filter/silicone rubber

Filter-in Carafe FIR-100-TG 038592