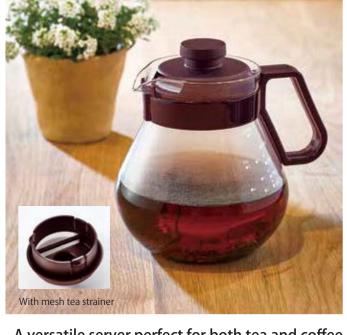

#### A versatile server perfect for both tea and coffee.

With a lightweight resin lid, this pot allows you to pour with one hand without holding the lid.

#### Tea & Coffee Server "Time" TCN-100CBR

C/T24 044463 W169×D135×H157mm Φ87mm Practical capacity 1000mL

Microwave safe including lid

Material: Body / Heatproof glass Lid, Handle(including the band) / Polypropylene Bushing / Silicone rubber Mesh / Polyester resin