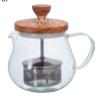

#### Pull-up strainer type Teaor Wood

We gave it a natural look by making the wooden parts from olive wood. Pull the strainer up once tea has reached the desired strength like a tea bag. Therefore, you can get a second cup that is as good as the first.

Brew to your desired strength.

The strainer is removable.

Pull-up Tea Maker **TEO-45-OV** 

C/T24 154117 W150 x D116 x H138mm Φ82mm Practical capacity 450mL

Material: Glass bowl / Heatproof glass Lid, Knob / Olive wood Knob pedestal, Inner Lid / Polypropylene Strainer, Shaft, Nut / Stainless steel