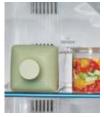

# A newly released square bottle stores tea in a horizontal position

This is a square bottle made of PCT resin. A filter inside the spout enables you to make cold brewed tea in the bottle. Due to its large 1,200 ml capacity, you can prepare plenty of cold brewed tea or flavored water for storage.

The filter mesh is fixed directly to the inside of the spout, so you can pour directly.

The tea can be stored in a horizontal position in a refrigerator shelf.

The bottle can be placed in the door pocket of a refrigerator.

#### Ka-Ku Bottle KAB-120-W

C/T24 037571 W90 x D90 x H320mm Φ85mm Practical capacity 1,200mL

Material: Bottle packing, Cap packing / Silicone rubber Removable bottle top, Filter, Mesh / Polypropylene Bottle / PCT resin