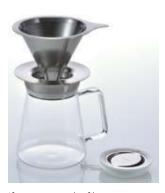

# Tea Dripper LARGO 35 TDR-35B

C/T12 022331 W123 x D114 x H120mm Ф110 Practical capacity 350mL Material: Lid / AS resin

Glass bowl / Heatproof glass Inner holder, Base / Silicone rubber Filter, Inner holder(Stainless steel ball) / Stainless steel Switch / Polypropylene

## Tea Dripper LARGO 35 Server Set **TDR-5012B**

C/T12 022348 W150 x D116 x H205mm Ф110 Dripper practical capacity 350mL Server practical capacity 450mL Material: Lid / AS resin

LId / AS resili Glass bowl / Heatproof glass Inner holder, Base / Silicone rubber Filter, Inner holder(Stainless steel ball) / Stainless steel Switch / Polypropylene