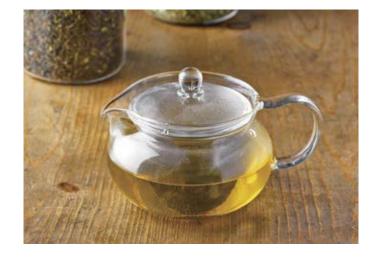

# A heat-resistant glass teapot (kyusu) for enjoying Japanese tea in style. To brew delicious tea, a large tea strainer that fits the glass shape thoroughly extracts the tea leaves' flavor. Designed for easy pouring, it allows smooth pouring down to the last drop. A heat-resistant glass teapot that lets you enjoy Japanese tea more stylishly.

The tapered spout makes it easy to pour tea. (CHZ)

The form enables users to pour the last drop of tea smoothly.

#### Cha Cha Kyusu "Zen" CHZ-30T

C/T24 094413 W156 x D110 x H90mm Φ110mm Practical capacity 300mL

Material: Glass pot, Lid / Heatproof glass Strainer / Stainless steel

Cha Cha Kyusu "Zen" CHZ-45T

C/T24 094420 W168 x D120 x H100mm Φ120mm Practical capacity 450mL