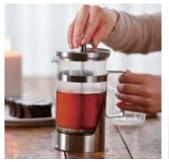

Cold brew teapot with a brewing basket tea strainer **HCC-12-SG** 

C/T24 142992 W125 x D93 x H290mm Φ88mm Practical capacity 1,200mL

Push the switch to extract.

The Tea Dripper Largo Stand Set includes an ice tea pitcher with a spout formed to prevent ice from falling out.

# Tea Dripper LARGO 35 TDR-35B

C/T12 022331 W123 x D114 x H120mm Ф110 Practical capacity 350mL Material: Lid / AS resin

Glass bowl / Heatproof glass Inner holder, Base / Silicone rubber Filter, Inner holder(Stainless steel ball) / Stainless steel Switch / Polypropylene