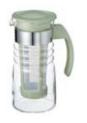

#### Carafe-shaped cold brew tea bottle.

Following the filter-in bottle, we now have a carafe-shaped cold brew tea bottle. The filter and spout are integrated, making it easier to clean. The capacity is 1,000mL at the bottom where the spout fits. (Printed scale is 900mL)

Just add tea leaves and water to the bottle.

Cleaning is easy as the filter and spout are integrated into one part.

# Filter-in Carafe FIR-100-TY

C/T24 038615
W84 x D84 x H307mm Φ71mm
Full capacity 1,000mL
(Practical capacity: 900mL)
Material: Main body/heatproof glass
Spout/stopper with filter/silicone rubber

Filter-in Carafe FIR-100-TG 038592