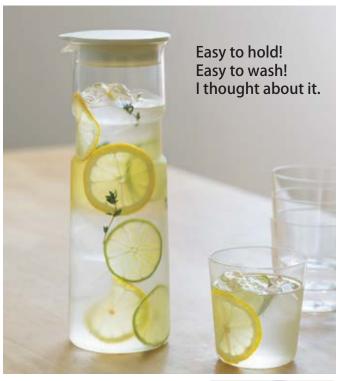

Water Pitcher HOLD

Material: Body/ Heatproof Glass Lid / Polypropylene,TPE resin

C/T15 × 2 036581 W92 x D86 x H262mm  $\Phi$ 82mm Practical capacity 1,000mL

\*Individual box not included

6FP-10-W

The lid has an integrated gasket, making it easy to clean.