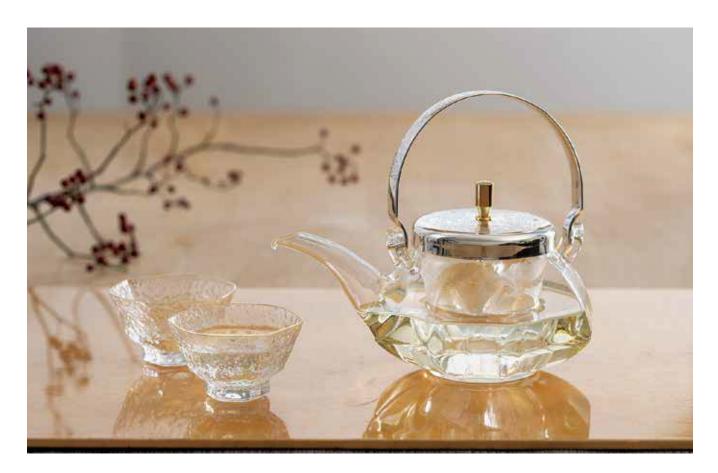

Heatproof Decanter "Iki" TI-300T

C/T36 836402 W70 x D70 x H164mm Φ60mm Practical capacity 300mL Material: Heatproof glass

Heatproof Decanter **GT-2T** 

C/T30 915206 W90 x D90 x H138mm Φ72mm Practical capacity 400mL Material: Heatproof glass