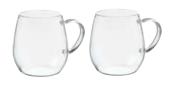

### Stackable heat-proof glass mugs.

The shape of the handle has been improved to allow stacking. Saves space because it can be stored stacked. Made of heatproof glass and microwave safe. Can be used for both hot and cold drinks.

Stackable Heatproof Glass Mug 2 Pieces SRMS-2024

C/T 24 422469

W109 x D80 x H87mm Φ80mm Full capacity 300mL Material: Heatproof glass