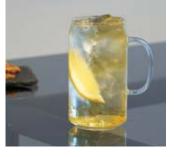

For microwave

Microwave safe Use a microwave with 18cm interior height.

Heatproof Flavor Glass Tulip HFG-300-C

C/T24 098435 W84 x D84 x H170mm Φ65mm Practical capacity 300mL Material: Heatproof glass

HOW TO (make alcohol at a ratio of 1:3)

Add the undiluted liquor to his line, second from up to the top line. the bottom.