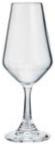

# A heatproof glass beer goblet that lets you enjoy the deliciousness of beer.

A beer goblet that allows you to enjoy beer time at your everyday dining table. Made of heat-resistant glass, it can be safely used in the dishwasher. It can also be heated in the microwave, so it is also recommended for hot drinks.

Heatproof Glass Beer Goblet 2pc Set HBG-3524

C/T24 421288 W86 x D86 x H138mm Φ65mm Practical capacity 360mL Material: Heatproof glass

The stemmed glass is heat-resistant and can be used for hot beverages, as well as in the microwave or dishwasher. Makes hot wine easily in the microwave.