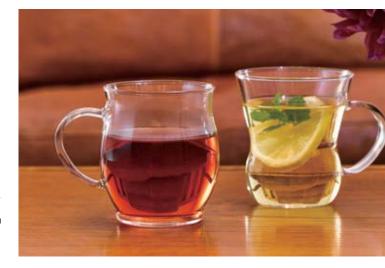

# A heatproof glass teacup that reflects the color of the tea.

Heatproof Glass Yunomi 2pcs Set **HU-1424** 

C/T 24 836648

W86 x D86 x H63mm  $\Phi$ 86mm Full capacity 170mL Material: Heatproof glass