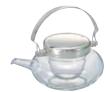

# A glass for enjoying whiskey.

A glass that allows you to enjoy the scent of whiskey. The diameter is 35 mm, which allows for a narrow scent.lt doesn't hurt. In addition to whiskey, it can also be used as a glass for liqueurs.

Heatproof whiskey glass HWG-120

C/T24 422421 W58 x D58 x H155mm Φ35mm Practical capacity 120mL Material: Heatproof glass