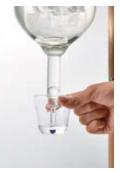

Ice Dispenser ID-4-SV

C/T6 512405
W190 x D150 x H420mm Ф85mm
Practical capacity 720mL 4Go
Material: Main body, inner ball, plug
/ heat-proof glass
Lid band/stainless steel
loe pack/polyethylene
Stand / Natural wood, zinc alloy, brass

Push up the stopper.