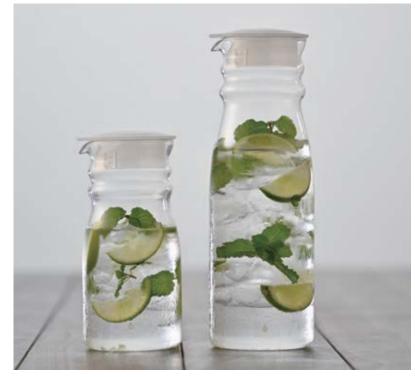

For hot drink

Free Pot 700mL FP-7-TW

C/T15 × 2 142961 W92 x D88 x H195mm Ф80mm Practical capacity 700mL Material: Body / Heatproof glass Lid / Polypropylene \*Individual box not included

Free Pot 1,300mL FP-13-TW

C/T15 × 2 142978 W95 x D94 x H285mm Ф80mm Practical capacity 1,300mL

\*Individual box not included