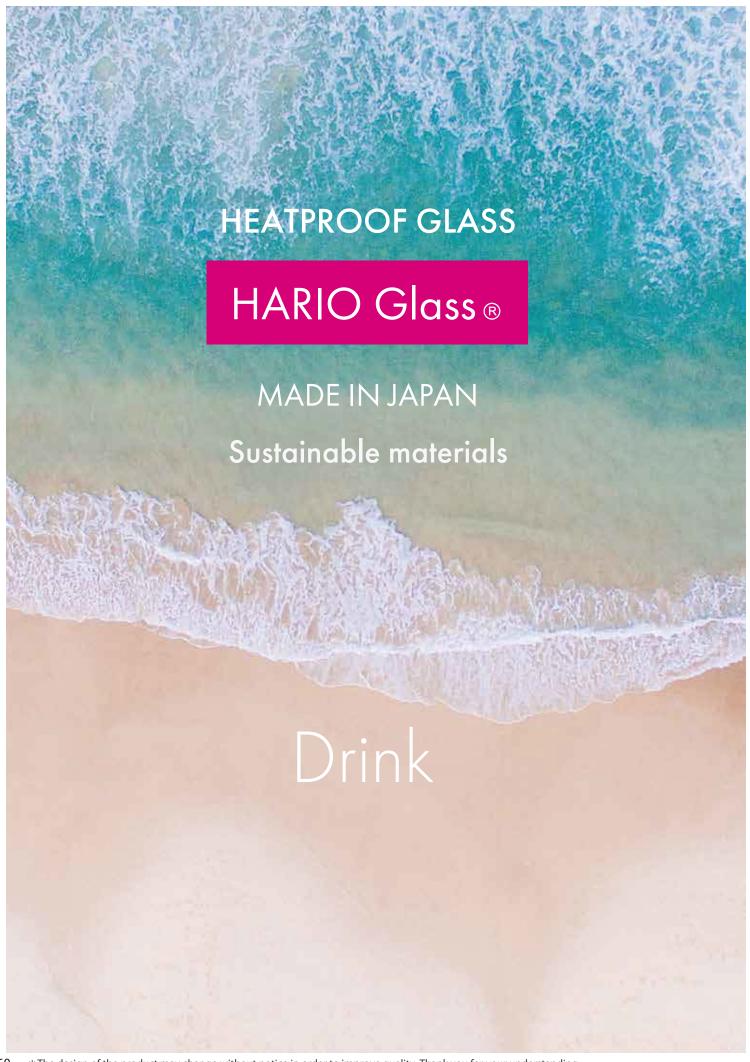

# A glass for enjoying whiskey.

A glass that allows you to enjoy the scent of whiskey. The diameter is 35 mm, which allows for a narrow scent.lt doesn't hurt. In addition to whiskey, it can also be used as a glass for liqueurs.

Heatproof whiskey glass HWG-120

C/T24 422421 W58 x D58 x H155mm Φ35mm Practical capacity 120mL Material: Heatproof glass