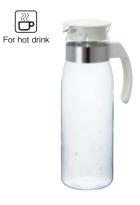

For hot drink

Free Pot 700mL FP-7-TW

C/T15 × 2 142961 W92 x D88 x H195mm Ф80mm Practical capacity 700mL Material: Body / Heatproof glass Lid / Polypropylene \*Individual box not included

Free Pot 1,300mL FP-13-TW

C/T15 × 2 142978 W95 x D94 x H285mm Ф80mm Practical capacity 1,300mL

\*Individual box not included