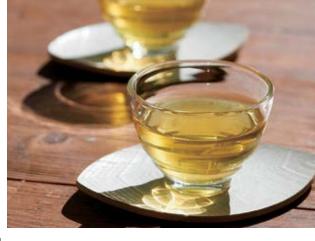

# A heatproof glass teacup that reflects the color of the tea.

Heatproof Glass Yunomi 2pcs Set **HU-1424** 

C/T 24 836648

W86 x D86 x H63mm  $\Phi$ 86mm Full capacity 170mL Material: Heatproof glass