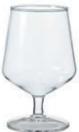

# A heatproof glass beer goblet that lets you enjoy the deliciousness of beer.

A beer goblet that allows you to enjoy beer time at your everyday dining table. Made of heat-resistant glass, it can be safely used in the dishwasher. It can also be heated in the microwave, so it is also recommended for hot drinks.

Heatproof Glass Beer Goblet 2pc Set HBG-3524

C/T24 421288 W86 x D86 x H138mm Φ65mm Practical capacity 360mL Material: Heatproof glass

The stemmed glass is heat-resistant and can be used for hot beverages, as well as in the microwave or dishwasher. Makes hot wine easily in the microwave.