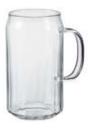

# A heatproof glass beer goblet that lets you enjoy the deliciousness of beer.

A beer goblet that allows you to enjoy beer time at your everyday dining table. Made of heat-resistant glass, it can be safely used in the dishwasher. It can also be heated in the microwave, so it is also recommended for hot drinks.

Heatproof Glass Beer Goblet 2pc Set HBG-3524

C/T24 421288 W86 x D86 x H138mm Φ65mm Practical capacity 360mL Material: Heatproof glass

The stemmed glass is heat-resistant and can be used for hot beverages, as well as in the microwave or dishwasher. Makes hot wine easily in the microwave.