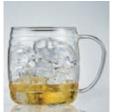

# A heatproof glass beer goblet that lets you enjoy the deliciousness of beer.

A beer goblet that allows you to enjoy beer time at your everyday dining table. Made of heat-resistant glass, it can be safely used in the dishwasher. It can also be heated in the microwave, so it is also recommended for hot drinks.

Heatproof Glass Beer Goblet 2pc Set HBG-3524

C/T24 421288 W86 x D86 x H138mm Φ65mm Practical capacity 360mL Material: Heatproof glass

The stemmed glass is heat-resistant and can be used for hot beverages, as well as in the microwave or dishwasher. Makes hot wine easily in the microwave.