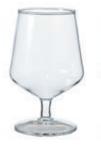

# A heatproof glass beer goblet that lets you enjoy the deliciousness of beer.

A beer goblet that allows you to enjoy beer time at your everyday dining table. Made of heat-resistant glass, it can be safely used in the dishwasher. It can also be heated in the microwave, so it is also recommended for hot drinks.

Heatproof Glass Beer Goblet 2pc Set HBG-3524

C/T24 421288 W86 x D86 x H138mm Φ65mm Practical capacity 360mL Material: Heatproof glass

The stemmed glass is heat-resistant and can be used for hot beverages, as well as in the microwave or dishwasher. Makes hot wine easily in the microwave.