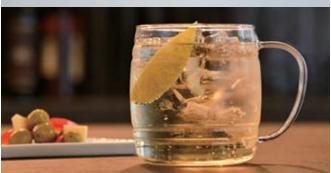

# Great for alcohol and hot drinks. Barrel-shaped heatproof glass.

The horizontal line is a useful guideline when making alcohol. It is just the right size to fit a 500mL can of beer, and the second line from the top has a rough ratio of liquid to foam of 7:3. Made of heatproof glass, it can be used in the microwave and dishwasher.

Heat-proof Glass Barrel HGB-620-M

C/T24 422445 W130 x D98 x H103mm Ф87mm Full capacity 620mL Material: Heatproof glass