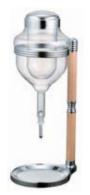

Ice Dispenser ID-4-SV

C/T6 512405
W190 x D150 x H420mm Ф85mm
Practical capacity 720mL 4Go
Material: Main body, inner ball, plug
/ heat-proof glass
Lid band/stainless steel
loe pack/polyethylene
Stand / Natural wood, zinc alloy, brass