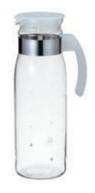

Water Pitcher HOLD

Material: Body/ Heatproof Glass Lid / Polypropylene,TPE resin

C/T15 × 2 036581 W92 x D86 x H262mm  $\Phi$ 82mm Practical capacity 1,000mL

\*Individual box not included

6FP-10-W

The lid has an integrated gasket, making it easy to clean.