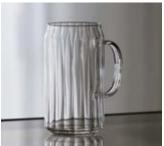

# Great for alcohol and hot drinks. Barrel-shaped heatproof glass.

The horizontal line is a useful guideline when making alcohol. It is just the right size to fit a 500mL can of beer, and the second line from the top has a rough ratio of liquid to foam of 7:3. Made of heatproof glass, it can be used in the microwave and dishwasher.

Heat-proof Glass Barrel HGB-620-M

C/T24 422445 W130 x D98 x H103mm Ф87mm Full capacity 620mL Material: Heatproof glass