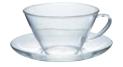

Material: Heatproof glass

Hot Glass "Square" HW-8SSV

C/T24 418332 W90 x D60 x H120mm Φ55mm Full capacity 220mL

Material: Glass bowl / Heatproof glass Holder / Stainless steel

Heatproof Cup & Saucer Wide CSW-1T

C/T24 040601 Cup: W122 x D103 x H60mm Ф103mm Saucer: W140 x D140 Full capacity 230mL Material: Heatproof glass

Heatproof Tea Cup & Saucer TCSN-1T

C/T24 040625 Cup: W115 x D93 x H55mm Φ93mm Saucer: W140 x D140 Full capacity 230mL Material: Heatproof glass