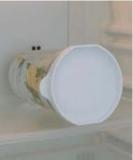

Freezer Pot JUSIO(樹脂王) FPJ-11-W

C/T24 232075 W110 x D100 x H245mm Φ100mm Practical capacity 1,000mL Material: Lid / Polypropylene Body / PCT resin Packing / Silicone rubber

Freezer Pot JUSIO(樹脂王) FPJ-11-SG 232099

You can also store it horizontally. It is also sized to fit in the refrigerator door pocket.