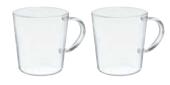

### Round Mug 2pc Set RDM-1824

C/T24 419759 W116x D85x H90mm Φ65mm Full capacity 360mL

Material: Heatproof glass

For microwave

Straight Mug 2pc Set SRM-1824

C/T24 419742 W113x D80x H87mm Φ80mm Full capacity 330mL