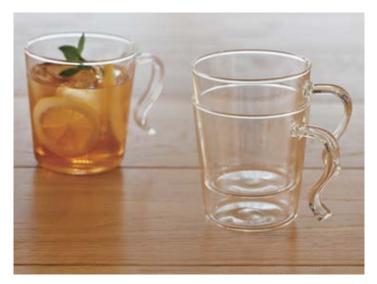

# A heatproof glass teacup that reflects the color of the tea.

Heatproof Glass Yunomi 2pcs Set **HU-1424** 

C/T 24 836648

W86 x D86 x H63mm  $\Phi$ 86mm Full capacity 170mL Material: Heatproof glass

#### Heatproof Rock Glass RG-300

C/T24 240803 W80 x D80 x H85mm Ф80mm Full capacity 300mL

Material: Heatproof glass

Yunomi Heatproof teacup

Heatproof Glass Yunomi 5pcs Set HU-3012

C/T12 836631 W86 x D86 x H63mm Ф86mm Full capacity 170mL