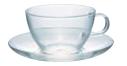

Material: Heatproof glass

Hot Glass "Square" HW-8SSV

C/T24 418332 W90 x D60 x H120mm Φ55mm Full capacity 220mL

Material: Glass bowl / Heatproof glass Holder / Stainless steel

Heatproof Cup & Saucer Wide CSW-1T

C/T24 040601 Cup: W122 x D103 x H60mm Ф103mm Saucer: W140 x D140 Full capacity 230mL Material: Heatproof glass

Heatproof Tea Cup & Saucer TCSN-1T

C/T24 040625 Cup: W115 x D93 x H55mm Φ93mm Saucer: W140 x D140 Full capacity 230mL Material: Heatproof glass