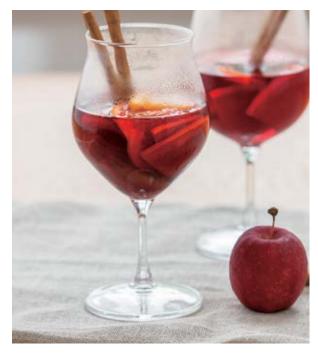

Heatproof Glass Beer Goblet 2pc Set HBG-3524

C/T24 421288 W86 x D86 x H138mm Φ65mm Practical capacity 360mL Material: Heatproof glass

The stemmed glass is heat-resistant and can be used for hot beverages, as well as in the microwave or dishwasher. Makes hot wine easily in the microwave.