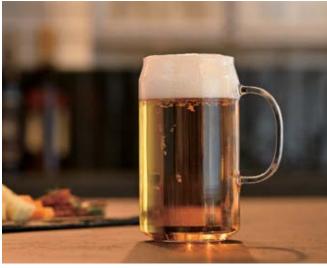

# A heatproof glass beer goblet that lets you enjoy the deliciousness of beer.

A beer goblet that allows you to enjoy beer time at your everyday dining table. Made of heat-resistant glass, it can be safely used in the dishwasher. It can also be heated in the microwave, so it is also recommended for hot drinks.

Heatproof Glass Beer Goblet 2pc Set HBG-3524

C/T24 421288 W86 x D86 x H138mm Φ65mm Practical capacity 360mL Material: Heatproof glass

The stemmed glass is heat-resistant and can be used for hot beverages, as well as in the microwave or dishwasher. Makes hot wine easily in the microwave.