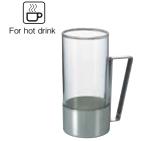

# A heatproof glass beer goblet that lets you enjoy the deliciousness of beer.

A beer goblet that allows you to enjoy beer time at your everyday dining table. Made of heat-resistant glass, it can be safely used in the dishwasher. It can also be heated in the microwave, so it is also recommended for hot drinks.

Heatproof Glass Beer Goblet 2pc Set HBG-3524

C/T24 421288 W86 x D86 x H138mm Φ65mm Practical capacity 360mL Material: Heatproof glass

The stemmed glass is heat-resistant and can be used for hot beverages, as well as in the microwave or dishwasher. Makes hot wine easily in the microwave.