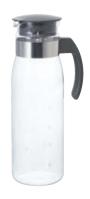

For hot drink

Free Pot 700mL FP-7-TW

C/T15 × 2 142961 W92 x D88 x H195mm Ф80mm Practical capacity 700mL Material: Body / Heatproof glass Lid / Polypropylene \*Individual box not included

Free Pot 1,300mL FP-13-TW

C/T15 × 2 142978 W95 x D94 x H285mm Ф80mm Practical capacity 1,300mL

\*Individual box not included